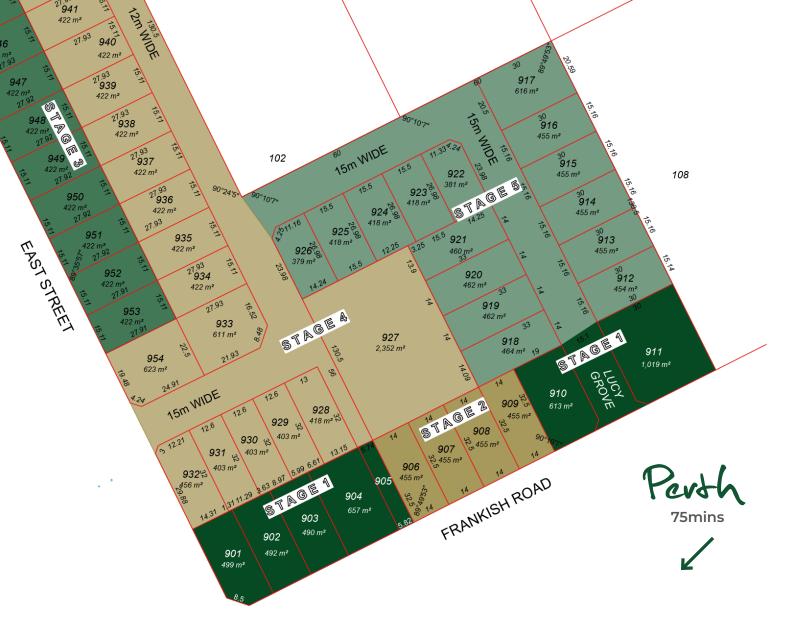

# cedar estate

NORTHAM

## HOUSE & LAND AVAILABLE

Brand new steel framed homes with 6-year builder's warranty! Fully customisable to suit your lifestyle.